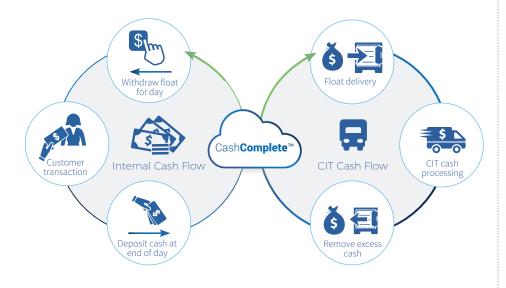

#### Explore an Efficient Cash Cycle all the Way Around

The cash recycling with CIT integration optimizes the level of cash in-store and decreases the need of services and manual labour dramatically. Make this the smart solution part of your daily operations and decision makings, instead of spending hours on administration and counting. In this way you can keep the focus on the true value of your business – the customers. Furthermore, the solutions ensures quick return of investment through dramatically improved cash management. Feel safe with proven and best-in-class technology and system.

#### Turn Cash into Real Value

The RCS-800 transforms your cash handling into smart cash management, improving your business at all levels of the company. With the Retail Cash Solution you take control of the cash through an efficient cash cycle all the way around, from internal back office cash handling to CIT operations. The processing of cash is fully automated including creating floats at the beginning of the day to counting cash and reconciliation of the daily takings.

#### The Easiest Process Can be the Most Revolutionary

We believe that handling cash should not be a time consuming issue, it should be a fast process with minimal human involvement. Transform your cash handling into a completely automated process where you can retrieve real-time data of the cash flow on your computer and mobile device whenever you need it. It's as simple as that.

- Issuing floats
- High security of cash
- Counterfeit detections

flow management

- Optimized CIT deliveries and pickups
- Shifts, costs of office and staff
- High speed and accuracy
- Reduced cash handling costs