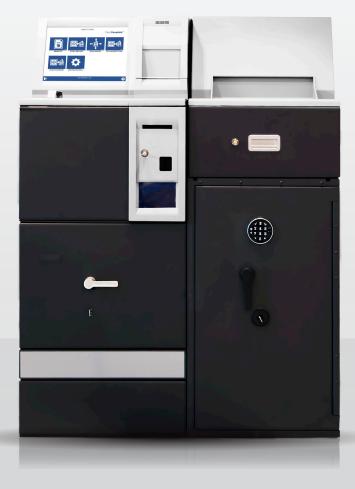

# RCS-800 & RCS-900

The Totally Automated Recycling Solution

#### Turn Cash into Real Value

The RCS-800 transforms your cash handling into smart cash management, improving your business at all levels of the company. With the Retail Cash Solution you take control of the cash through an efficient cash cycle all the way around, from internal back office cash handling to CIT operations. The processing of cash is fully automated including creating floats at the beginning of the day to counting cash and reconciliation of the daily takings.

### Cash**Complete**™

Touchscreen for Easy Operation and Monitoring

Process High Volumes of Cash High recycling capacity up to 25,500 coins for 8 denominations

Best-In-Class Cash Handling Technology The heavy duty cash recycler, together

#### High Security Secure deposits and storage of cash

#### High Storage Capacity

The new overflow box (5,500 coins) increases the total storage of coins up to 26,500 with high security

Hutomatic Float Creation

By streamlining cash administration and verification procedures, the system enables faster, more efficient cashier routines for collecting cash floats and depositing the day's takings